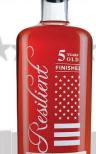

THE AMERICAN SPIRIT

## RESILIEN

### Tawny Port Cask Finish

Aged in newly charred American oak 53 gallon barrels.

Distilled in Tennessee. Bottled up in Stanford, KY.

Bottled at Barrel Strength: 57.65%.

5 YEARS

5 YEARS OLD

Mash bill 84% corn, 8% rye, 8% barley