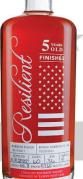

AE AMERICAN SPIRE

## RESILIEN

### **Tawny Port** Cask Finish

Aged in newly charred American oak 53 gallon barrels.

Distilled in Tennessee. Bottled up in Stanford, KY.

Bottled at Barrel Strength: 57.65%.

Mash bill 84% corn, 8% rye, 8% barley