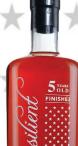

HE AMERICAN SPIRE

## RESILIEN

### **Tawny Port Cask Finish**

Aged in newly charred American oak 53 gallon barrels.

Distilled in Tennessee. Bottled up in Stanford, KY.

Bottled at Barrel Strength: 57.65%.

FINISHES

Mash bill 84% corn, 8% rye, 8% barley