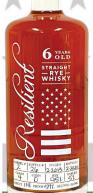

# RESILIENT

#### Rye Barrel #5

2.2013 2.20

Bottled at Barrel Strength: 57.7%.

Mash bill 95% rye, 5% barley.