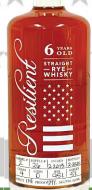

### RESILIENT

### Rye Barrel #5

Distilled in Indiana. Bottled up in Stanford, KY.

Bottled at Barrel Strength: 57.7%.

Mash bill 95% rye, 5% barley.

6 YEARS

STRAIGHT — RYE WHISKY

26 22013 2.20