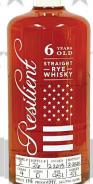

# RESILIENT

#### Rye Barrel #5

2.2013 2.20

Bottled at Barrel Strength: 57.7%.

Mash bill 95% rye, 5% barley.

### RESILIENT

#### Rye Barrel #5

Aged in newly charred American oak 53 gallon barrels. Char #4.

Distilled in Indiana. Bottled up in Stanford, KY.

Bottled at Barrel Strength: 57.7%.

Mash bill 95% rye, 5% barley.