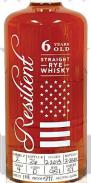

## RESILIENT

#### Rye Barrel #5

Aged in newly charred American oak 53 gallon barrels. Char #4.

Distilled in Indiana. Bottled up in Stanford, KY.

Bottled at Barrel Strength: 57.7%.

Mash bill 95% rye, 5% barley.

THE AMERICAN SPIRIT

### RESILIENT