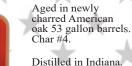

#### Rye Barrel #5

Aged in newly charred American oak 53 gallon barrels. Char #4.

Distilled in Indiana. Bottled up in Stanford, KY.

Bottled at Barrel Strength: 57.7%.

Mash bill 95% rye, 5% barley.

THE AMERICAN SPIRIT