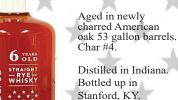

#### Rye Barrel #5

Aged in newly charred American oak 53 gallon barrels. Char #4.

Distilled in Indiana. Bottled up in Stanford, KY.

Bottled at Barrel Strength: 57.7%.

Mash bill 95% rye, 5% barley.

### Rye Barrel #5

Distilled in Indiana. Bottled up in Stanford, KY.

Bottled at Barrel Strength: 57.7%.

Mash bill 95% rye, 5% barley.

6 YEARS

STRAIGHT — RYE WHISKY

26 22013 2.20