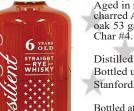

### Rye Barrel #5

Distilled in Indiana. Bottled up in Stanford, KY.

Bottled at Barrel Strength: 57.7%.

Mash bill 95% rye, 5% barley.

6 YEARS

STRAIGHT — RYE WHISKY

26 22013 2.20