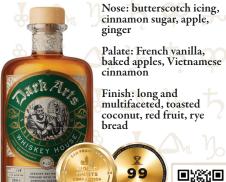

# TOASTED AMBURANA RYE

108 PROOF SMALL BATCH 95% RYE, 5% MALTED BARLEY

### TOASTED AMBURANA RYE

108 PROOF SMALL BATCH 95% RYE, 5% MALTED BARLEY

Nose: butterscotch icing, cinnamon sugar, apple, ginger Palate: French vanilla, baked apples, Vietnamese cinnamon Finish: long and multifaceted, toasted coconut, red fruit, rye bread