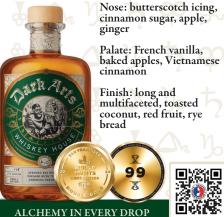

### TOASTED AMBURANA RYE

108 PROOF SMALL BATCH 95% RYE, 5% MALTED BARLEY

Nose: butterscotch icing, cinnamon sugar, apple, ginger Palate: French vanilla, baked apples, Vietnamese cinnamon Finish: long and multifaceted, toasted coconut, red fruit, rye bread

Finish: long and multifaceted, toasted coconut, red fruit, rye bread

cinnamon

ALCHEMY IN EVERY DROP