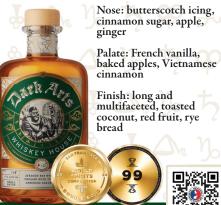

### TOASTED AMBURANA RYE

108 PROOF SMALL BATCH 95% RYE, 5% MALTED BARLEY

### TOASTED AMBURANA RYE

108 PROOF SMALL BATCH 95% RYE, 5% MALTED BARLEY

Nose: butterscotch icing, cinnamon sugar, apple, ginger Palate: French vanilla, baked apples, Vietnamese cinnamon Finish: long and multifaceted, toasted coconut, red fruit, rye bread