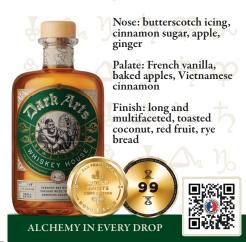

### TOASTED AMBURANA RYE

108 PROOF SMALL BATCH 95% RYE, 5% MALTED BARLEY

### TOASTED AMBURANA RYE

108 PROOF SMALL BATCH 95% RYE, 5% MALTED BARLEY

Nose: butterscotch icing, cinnamon sugar, apple, ginger Palate: French vanilla, baked apples, Vietnamese cinnamon Finish: long and multifaceted, toasted coconut, red fruit, rye bread

## TOASTED AMBURANA RYE

108 PROOF SMALL BATCH 95% RYE, 5% MALTED BARLEY

ALCHEMY IN EVERY DROP