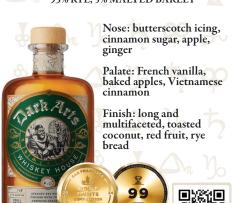

# TOASTED AMBURANA RYE

108 PROOF SMALL BATCH 95% RYE, 5% MALTED BARLEY

Finish: long and multifaceted, toasted coconut, red fruit, rve bread

TOASTED

AMBURANA RYE

cinnamon sugar, apple, ginger Palate: French vanilla, baked apples, Vietnamese

Finish: long and multifaceted, toasted coconut, red fruit, rye bread

cinnamon

ALCHEMY IN EVERY DROP