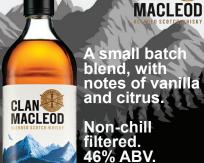

CLAN

MACLEOD

HOOTH & MELLOV-

**CLAN** MACLEOD

A small batch blend, with notes of vanilla and citrus.

Non-chill filtered. 46% ABV.

Independent. family-owned.

A small batch blend, with notes of vanilla and citrus.

Non-chill filtered. 46% ABV.

CLAN MACLEOD

n Macleod & Co

CLAN MACLEOD

Independent. family-owned.

A small batch blend, with notes of vanilla and citrus.

Non-chill filtered. 46% ABV.

Independent. family-owned.